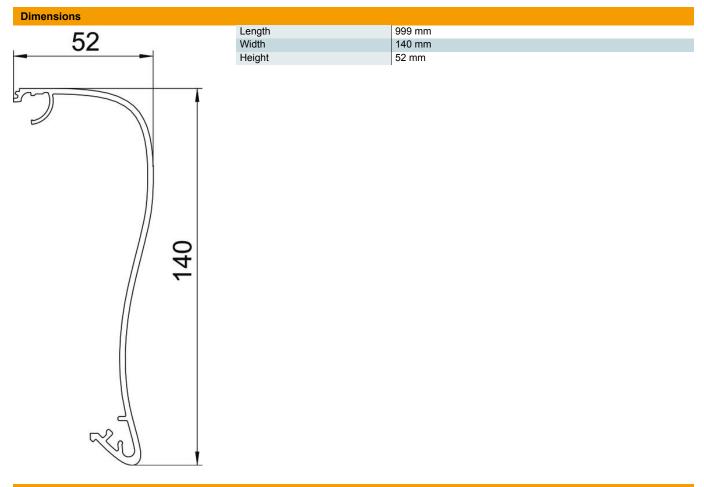

#### Master data

| Item number         | 6115825               |
|---------------------|-----------------------|
| Туре                | OT GAD Swing EL       |
| Description 1       | Cover for Design duct |
| Description 2       | Design Swing          |
| Manufacturer        | OBO                   |
| Dimension           | 52x140x999            |
| Material            | Aluminium             |
| Surface             | Anodised              |
| Surface standard    |                       |
| Smallest sales unit | 1                     |
| Unit of quantity    | Piece                 |
| Weight              | 126.1 kg              |
| Weight unit         | kg/100 pc.            |
|                     |                       |