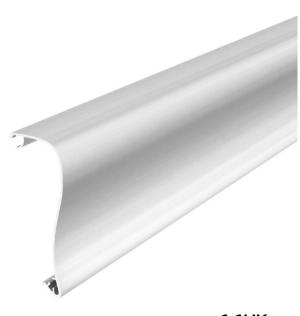

### Item number: 6115825

Trunking cover to create a design device installation trunking of the GAD series. "Swing" design version for complete coverage of the system opening and the switching and plug-in devices. The GAD OTA cover adapters are essential and must be planned on the trunking section with a max. spacing of 50 cm. A GAD OTD spacer must be placed between the trunking covers.

Standard version in anodised aluminium, different decoration on request.